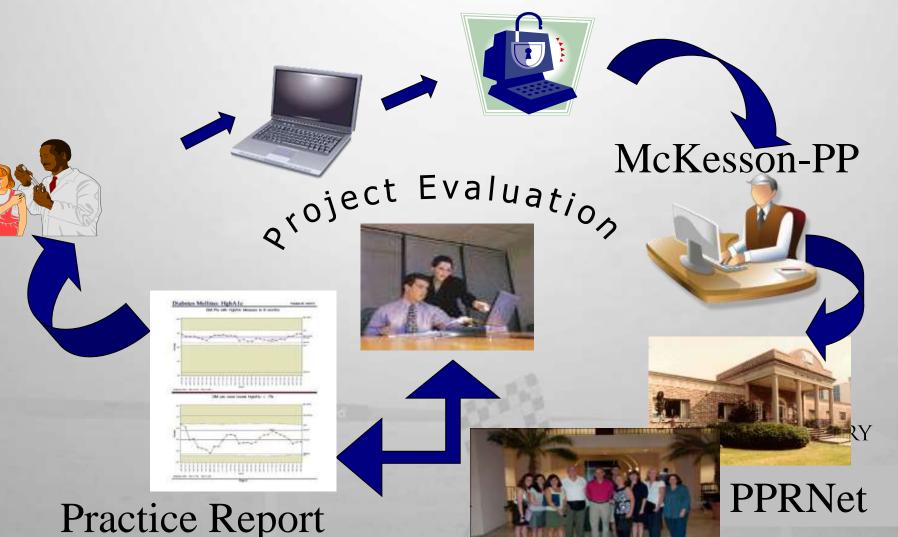

# **PPRNET** Aims

Turn clinical data into actionable information (Performance Reports)

+

Empirically test theoretically sound interventions using EHR to improve health care quality

(Research)

t

Disseminate successful interventions

(Implementation research and CE)

"Blurring the distinction between quality improvement and research."

Recovery

# **Performance Reports: PPRNet Data Collection/Analyses**

# **Performance Reports**

### Turn clinical data into actionable information

✓~100 measures of care: preventive services, disease management, medication safety

✓ Process and outcome measures

✓ Performance on the practice, provider, and patient-level