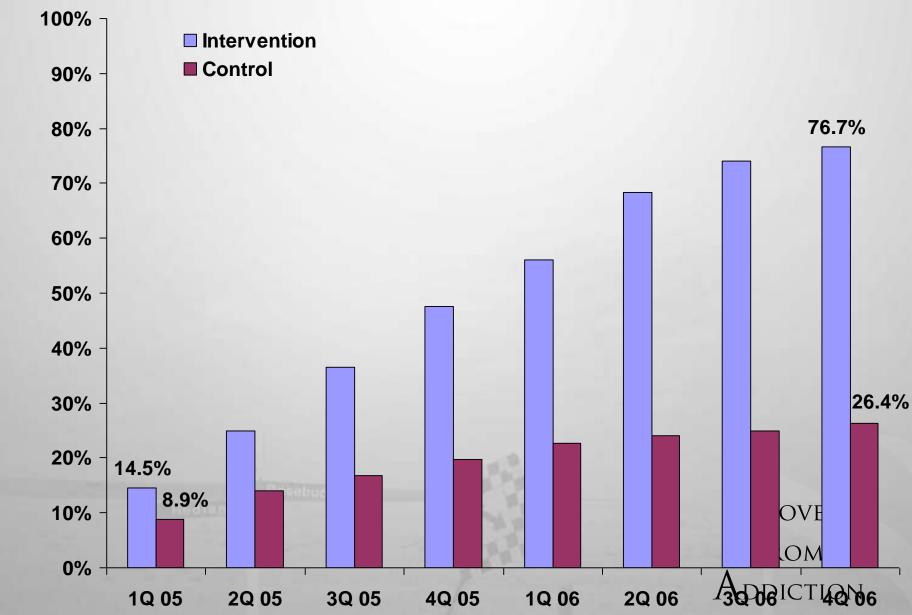

#### Alcohol Screening (in Past 2 Yrs) Over Time by Treatment Group

## Major Findings

>27,000 hypertensive pts

|                                                        | Intervention | Control | Adjusted Odds<br>Ratio |
|--------------------------------------------------------|--------------|---------|------------------------|
| Screening                                              | 64.5%        | 23.5%   | 8.1                    |
| Counseling<br>for high risk<br>drinking or<br>disorder | 50.5%        | 29.6%   | 5.5                    |