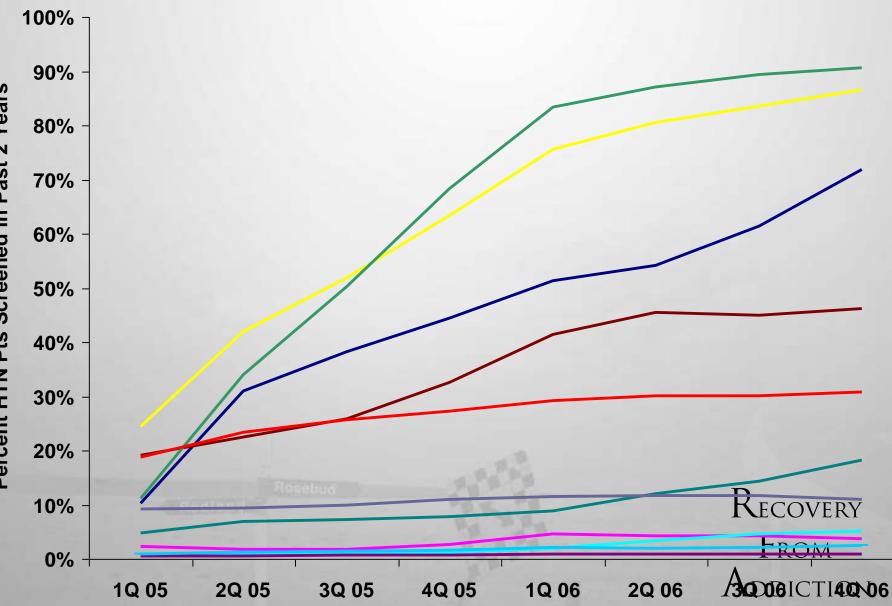

#### Alcohol Screening (in Past 2 Yrs) Over Time by Practice: Control Practices

Percent HTN Pts Screened in Past 2 Years

**OPPRNet**, 201