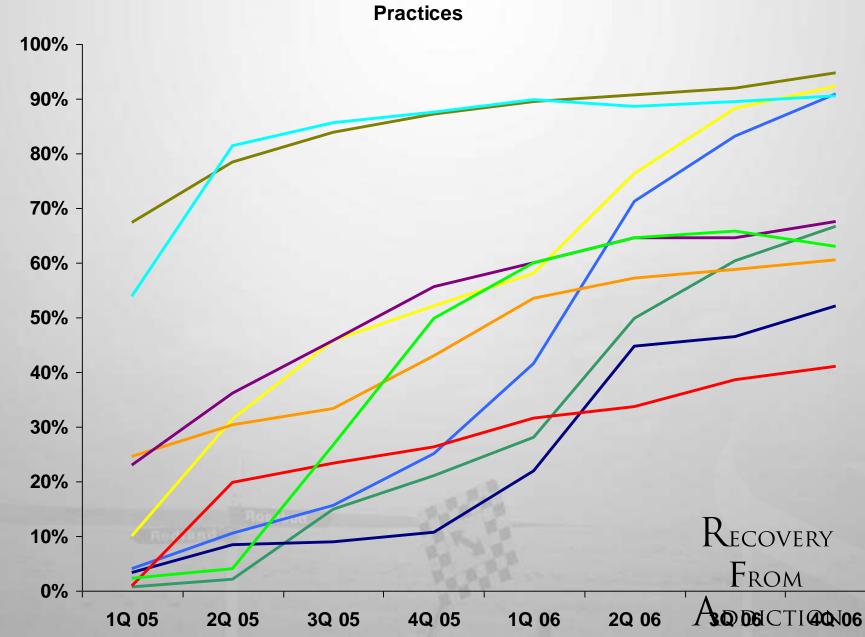

#### Alcohol Screening (in Past 2 Yrs) Over Time by Practice: Intervention Practices

**OPPRNet**, 201