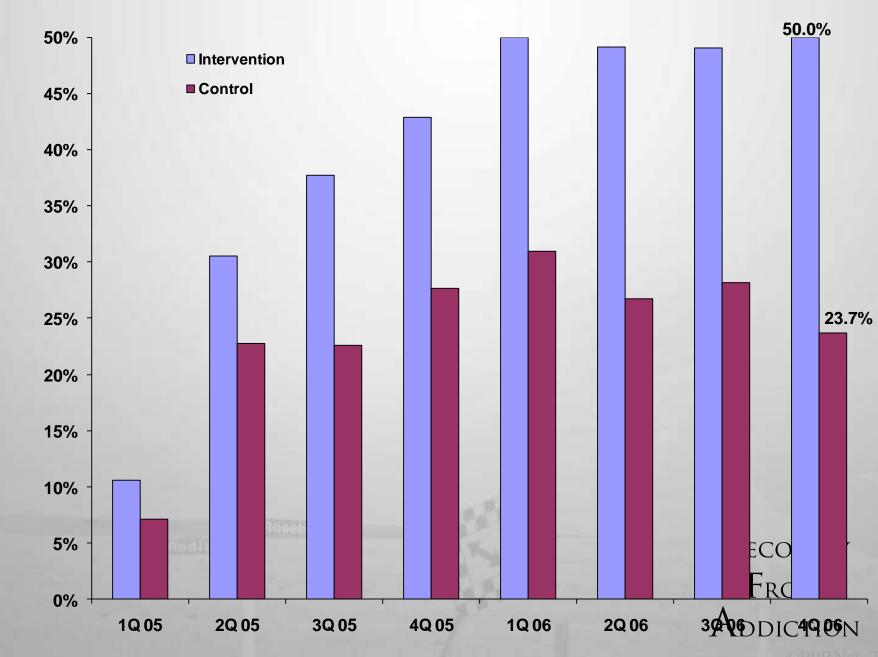

#### Alcohol Counseling or Referral (among Eligible Pts) Over Time by Treatment Group

## Major Findings

>27,000 hypertensive pts

|                                                        | Intervention | Control | Adjusted Odds<br>Ratio |
|--------------------------------------------------------|--------------|---------|------------------------|
| Screening                                              | 64.5%        | 23.5%   | 8.1                    |
| Counseling<br>for high risk<br>drinking or<br>disorder | 50.5%        | 29.6%   | 5.5                    |